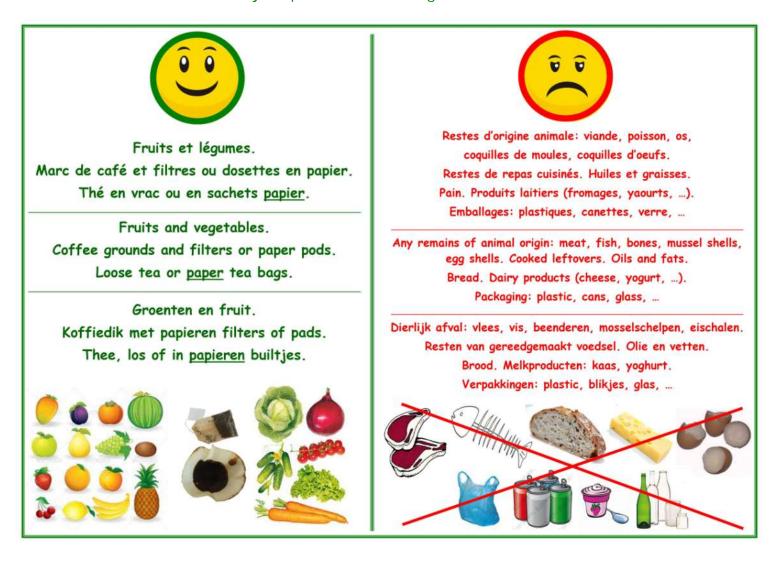

## **COMPOST**

The composters are behind the sanitary building, just past the washing machine.

MFRCI - THANK YOU - DANK U - VIFLEN DANK - GRACIAS