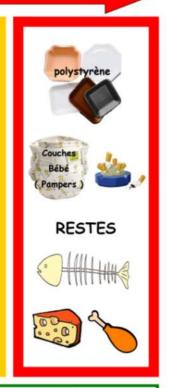

## 📗 MERCI - DANK U - THANKS 📘

- Recyclables —> yellow waste bins
- All THE REST (miscellaneous non—recyclables) —> red bins
- Bread —> basket at the grocery store
- Raw fruit and vegetables —> compost (see next page)
- Glass —> Glass bottle bank, near the campsite entrance, 200m from the reception
- Spent batteries —> small boxes above the rubbish bins
- Plastic stoppers, caps and cork stoppers —> small boxes above the rubbish bins, collected to support cancer research