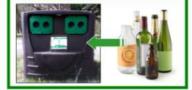

## 📗 MERCI - DANK U - THANKS 📘

- Recyclables —> yellow waste bins
- All THE REST (miscellaneous non—recyclables) —> red bins
- Bread —> basket at the grocery store
- Raw fruit and vegetables —> compost (see next page)
- Glass —> Glass bottle bank, near the campsite entrance, 200m from the reception
- Spent batteries —> small boxes above the rubbish bins
- Plastic stoppers, caps and cork stoppers —> small boxes above the rubbish bins, collected to support cancer research