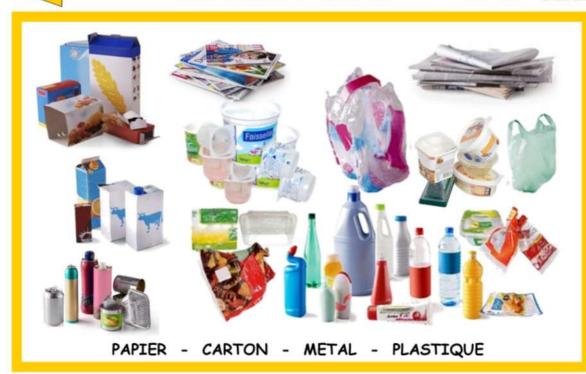

## 📗 MERCI - DANK U - THANKS 📘

- Recyclables —> yellow waste bins
- All THE REST (miscellaneous non—recyclables) —> red bins
- Bread —> basket at the grocery store
- Raw fruit and vegetables —> compost (see next page)
- Glass —> Glass bottle bank, near the campsite entrance, 200m from the reception
- Spent batteries —> small boxes above the rubbish bins
- Plastic stoppers, caps and cork stoppers —> small boxes above the rubbish bins, collected to support cancer research