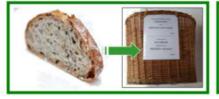

## 📗 MERCI - DANK U - THANKS 📘

- Recyclables —> yellow waste bins
- All THE REST (miscellaneous non—recyclables) —> red bins
- Bread —> basket at the grocery store
- Raw fruit and vegetables —> compost (see next page)
- Glass —> Glass bottle bank, near the campsite entrance, 200m from the reception
- Spent batteries —> small boxes above the rubbish bins
- Plastic stoppers, caps and cork stoppers —> small boxes above the rubbish bins, collected to support cancer research